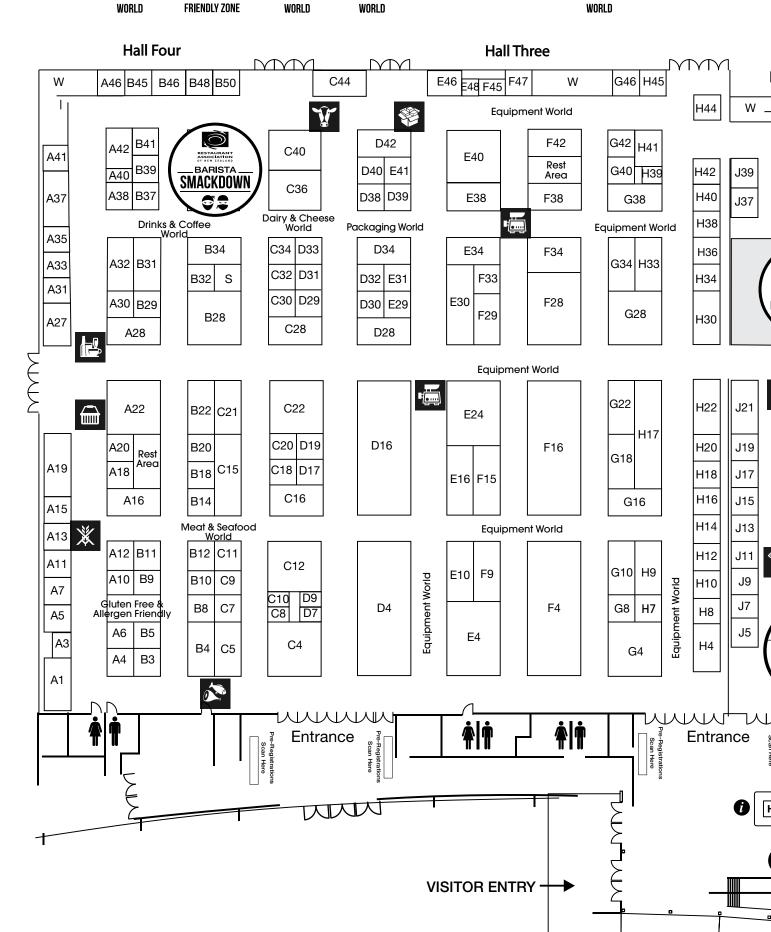

### HOW THE SHOW IS ORGANISED

To help you find what you need, the show is divided into 11 themed product worlds, including...

These worlds are graphically represented on the show map for you, and there is signage around the venue to help guide you.

## **Explore 11 product worlds**

DRINKS &

COFFEE

WORLD

ARTISAN ALLEYS

PACKAGING WORLD

EQUIPMENT WORLD

BAKERY & CONFECTIONERY ÍIIIIÌ

WORLD

GOURMET

WORLD

GENERAL

WORLD

SEAFOOD WORLD