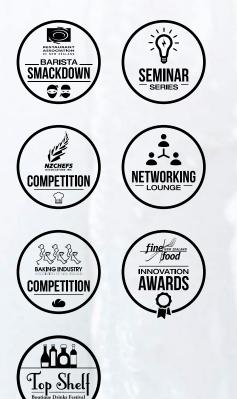

### **SPECIAL FEATURES**

There are a number of special features designed to add value to your visit, including:

Many of these features include live competitions and seminars, so ensure you check the schedule of events to avoid missing the action – there is always something going on.

## **EVENT FEATURES:**

### **SEMINAR SERIES**

A series of free, professional seminars on vital topics relevant to your sector. Experts from Ministry for Primary Industries, NZ Trade & Enterprise, James & Wells, Bidvest, and more will be talking through important industry topics.

### **RANZ BARISTA SMACKDOWN**

Make sure you witness the white-hot, head-to-head competition that is the RANZ Barista Smackdown. Sponsored by Mojo Coffee, Meadow Fresh and Vitasoy, the RANZ Barista Smackdown will pit dozens of top baristas against one another over the three days of the show until the last barista standing is crowned Smackdown Champion. The Champion will take home \$1,000 plus spot prizes to be won.

### **BAKING INDUSTRY ASSOCIATION OF NZ (BIANZ)**

BIANZ supports the baking industry, represents the interests of bakeries, cafés, caterers, and pastry cooks, and works hard to increase the number of bakers and baking apprentices in New Zealand.

BIANZ will occupy a large space at Fine Food New Zealand where visitors will be able to view several national baking competitions, see live baking demos, and talk to BIANZ representatives about joining the association. Benefits of membership include member discounts and special offers, training support, Safety and Health and Food Safety programmes, regular magazines, legal advice, and employment contracts assistance.

### NZCHEFS ASSOCIATION

NZChefs is the national association representing professional chefs, cooks, trainees, patissiers, and confectioners. The organisation provides opportunities for members to gain education, training, professional development, and to showcase their creativity and skills in the public arena.

#### The Great NZChefs Culinary Challenge\*

The NZChefs Cooking Arena at Fine Food New Zealand will be the venue for the wide range of cooking competitions and demonstrations, including the Great NZChefs Culinary Challenge. In this prestigious competition, up-and-coming chefs will compete head-to-head to cook top-quality dishes against the clock – and visitors will have opportunities to purchase and consume the delicious results.

### **TOP SHELF**

A boutique trade festival dedicated to wine, beer, spirits, craft drinks, and relevant suppliers. Presented by Intermedia Group, the festival showcases top national and international liquor brands in a fun and educational setting, including guest speakers, sampling, masterclasses, demos, and mixology challenges.