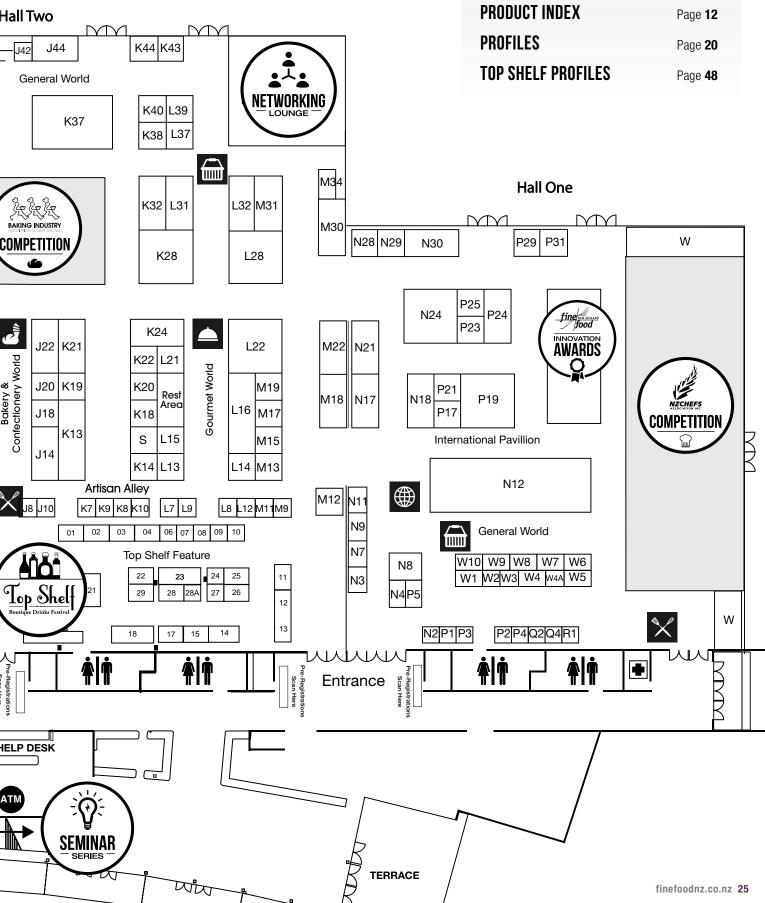

### HOW THE SHOW IS ORGANISED

To help you find what you need, the show is divided into 11 themed product worlds, including...

These worlds are graphically represented on the show map for you, and there is signage around the venue to help guide you.

## **Explore 11 product worlds**

DRINKS &

COFFEE

WORLD

ARTISAN ALLEYS

PACKAGING WORLD

EQUIPMENT WORLD

BAKERY & CONFECTIONERY ÍIIIIÌ

WORLD

GOURMET

WORLD

GENERAL

WORLD

SEAFOOD WORLD