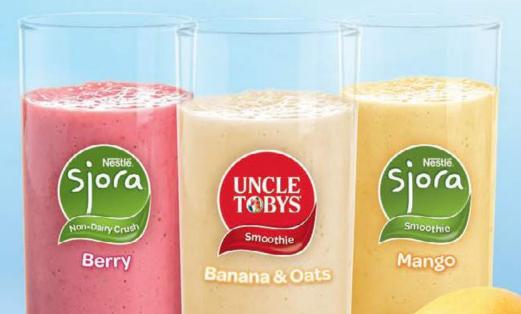

# BLENDS IS-SECOND SMOOTHIES, FRAPPES & CRUSHES

TRY ALL 3 DELICIOUS FLAVOURS

MADE WITH Real fruit

For more information contact Nestlé Professional on 0800 830 840 or visit www.nestleprofessional.co.nz/iceblends

# KEENFORA FREEBE SMOTHIE?

## Come & take the 15 second challenge!

Show us what you can do in 15 seconds!

Made with Real Fruit • 99 % Fat Free • No Artificial Colours or Flavours

NESTLÉ SJORA Berry Crush

Frozen Concentrate

Made with strawberries, raspberries and blueberries **No dairy ingredients** 

## UNCLE TOBYS Banana Smoothie

Frozen Concentrate

Made with banana, oats and a hit of honey

## NESTLÉ SJORA Mango Smoothie

Frozen Concentrate

Made with Kensington Pride mangoes and crushed pineapple