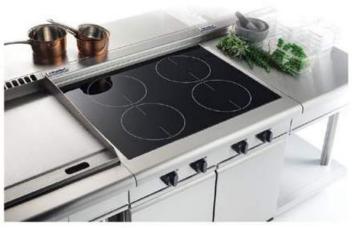

THE JAMES & WELLS CHAMPION OF INNOVATION AWARD

CONVOTHERM COMBINATION STEAMERS

WALDORF 800 SERIES AND WALDORF BOLD

BLUE SEAL SAPIENS COMBI STEAMERS

METOS KETTLES

TURBOFAN CONVECTION OVENS AND PROVERS

BLUE SEAL EVOLUTION SERIES

**Blue Seal Sapiens** 